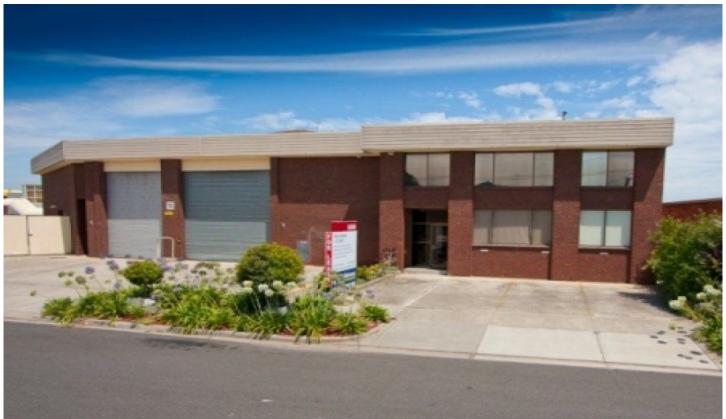

Quality office warehouse facility in fantastic condition features:

- \* Central location close to Nepean highway and South Rd
- \* Air conditioned offices over 2 levels
- \* Great trade showroom / boardroom area
- \* Painted warehouse walls and floors creating a bright and clean working environment
- \* Excellent cubic capacity in warehouse with heigh ranging from 6.6 to 8.9 metres
- \* 2 roller doors provide access to the warehouse

Price : POA Building Size : 1120 sqm Land Size : 1358 sqm

View : https://www.crabtrees.com.au/lease/vic/

bayside/moorabbin/commercial/industria

1/5861384

Gavin Dumas (03) 95678888