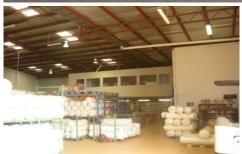

Quality office warehouse facility in fantastic condition features:

- \* Central location close to Nepean highway and South Rd
- \* Air conditioned offices over 2 levels
- \* Great trade showroom / boardroom area
- \* Painted warehouse walls and floors creating a bright and clean working environment
- \* Excellent cubic capacity in warehouse with heigh ranging from 6.6 to 8.9 metres
- \* 2 roller doors provide access to the warehouse