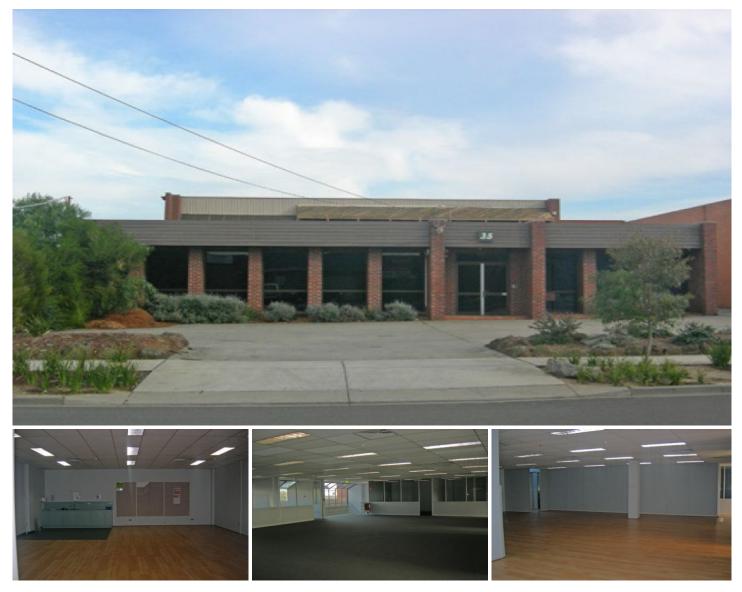

## **35 Winterton Road CLAYTON VIC**

Well presented fully fitted out & Air conditioned

Featuring:

- \* Total floor space 1192M2
- \* Office area a mix of open plan & partitioned areas
- \* Parking for up to 27 Cars
- \* Ideal location from Princes Hwy & local arterials
- \* Lease Incentives available