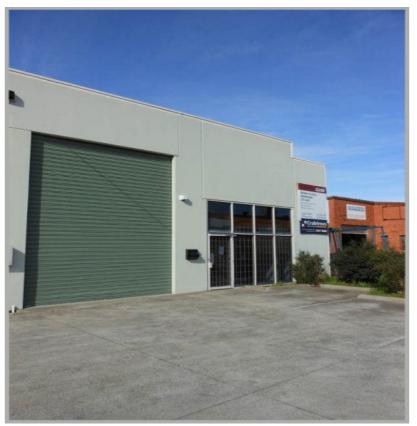

## 2/28 Audsley Street CLAYTON SOUTH VIC

Modern office of 70m2 approx with 140m2 warehouse.

- \* Motorised roller door
- \* Great access to Clayton and Centre Roads.
- \* Air conditioned offices
- \* Three (3) phase power
- \* Alarm system
- \* Extra mezzanine space of 75m2

Contact Alex Ivory 0418 358 700 Stuart Gill 0417 322 080 Price: 19000Building Size: 210 sqmView: https://www.crabtre

: https://www.crabtrees.com.au/lease/vic/ south-east/clayton-south/commercial/ind ustrial/5861415