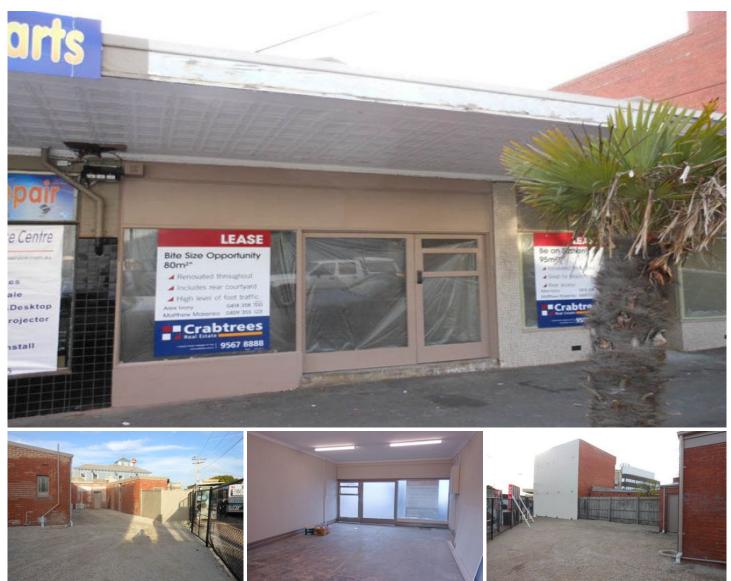

## **31 Station Street OAKLEIGH VIC**

Excellent opportunity to secure a shop front approximately 50sqm and courtyard of approximately 30sqm located in Oakleigh

Features Include:

- \* Great street appeal
- \* Rear outdoor storage or courtyard
- \* High volume of passing foot traffic
- \* Renovated throughout including new roof and rendered walls
- Brilliant location in Oakleigh surrounded by Oakleigh

Price : annual Building Size : 80 sqm

: https://www.crabtrees.com.au/lease/vic/ east/oakleigh/commercial/offices/58614

https://www.crabtrees.com.au Crabtrees Real Estate is built on history, reputation and expertise. We offer a level of knowledge others can't m