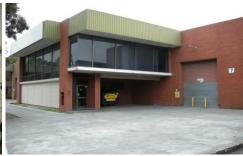

## 7 Kingston Town Close OAKLEIGH VIC

This modern and well-presented office/warehouse offers a fantastic opportunity to move your business into these centrally located and well-maintained premises.

Features include:

\*Office space of 240sqm over two levels, heated, air-conditioned and partitioned

\*Warehouse space of 810sqm

\*Container height roller door to warehouse

\*Warehouse internal clearance of 5.5m to 6.6m

\*12 on site car parks

Price : POA
Building Size : 1050 sqm
Land Size : 1472 sqm

View : https://www.crabtrees.com.au/lease/vic/

east/oakleigh/commercial/industrial/586

1454