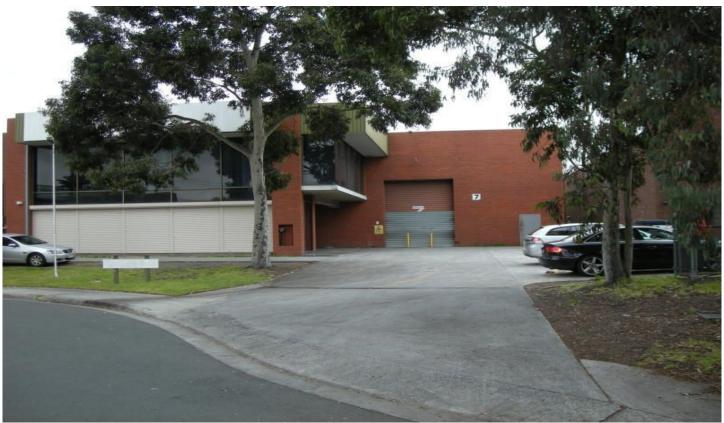

## 7 Kingston Town Close OAKLEIGH VIC

This modern and well-presented office/warehouse offers a fantastic opportunity to move your business into these centrally located and well-maintained premises.

Features include:

\*Office space of 240sqm over two levels, heated, air-conditioned and partitioned

\*Warehouse space of 810sqm

\*Container height roller door to warehouse

\*Warehouse internal clearance of 5.5m to 6.6m

\*12 on site car parks

Price : POA
Building Size : 1050 sqm
Land Size : 1472 sqm

View : https://www.crabtrees.com.au/lease/vic/

east/oakleigh/commercial/industrial/586

1454