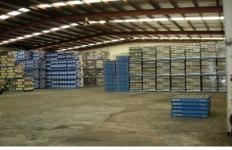

\*Office space of 240sqm over two levels, heated, air-conditioned and partitioned

\*Warehouse space of 810sqm

\*Container height roller door to warehouse

\*Warehouse internal clearance of 5.5m to 6.6m

\*12 on site car parks