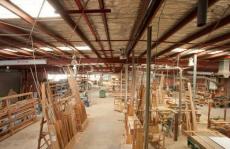

## 1 Brough Street SPRINGVALE VIC

Located within minutes of Princes Highway, Springvale Road, Eastlink and the Monash Freeway, this building has the lot!

BUILDING 4184sqm LAND 6028sqm

- \* Excellent truck access
- \* Large power supply
- \* 1x 3 tonne crane
- \* Large car park of 30+ spaces
- \* 11 roller doors
- \* Covered canopy area
- \* Air conditioned office