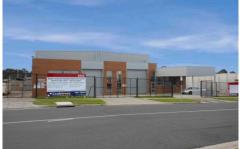

## 1 Brough Street SPRINGVALE VIC

Located within minutes of Princes Highway, Springvale Road, Eastlink and the Monash Freeway, this building has the lot!

BUILDING 4184sqm LAND 6028sqm

- \* Excellent truck access
- \* Large power supply
- \* 1x 3 tonne crane
- \* Large car park of 30+ spaces
- \* 11 roller doors
- \* Covered canopy area
- \* Air conditioned office