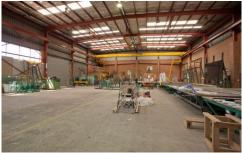

## 1 Brough Street SPRINGVALE VIC

Located within minutes of Princes Highway, Springvale Road, Eastlink and the Monash Freeway, this building has the lot!

BUILDING 4184sqm LAND 6028sqm

- \* Excellent truck access
- \* Large power supply
- \* 1x 3 tonne crane
- \* Large car park of 30+ spaces
- \* 11 roller doors
- \* Covered canopy area
- \* Air conditioned office