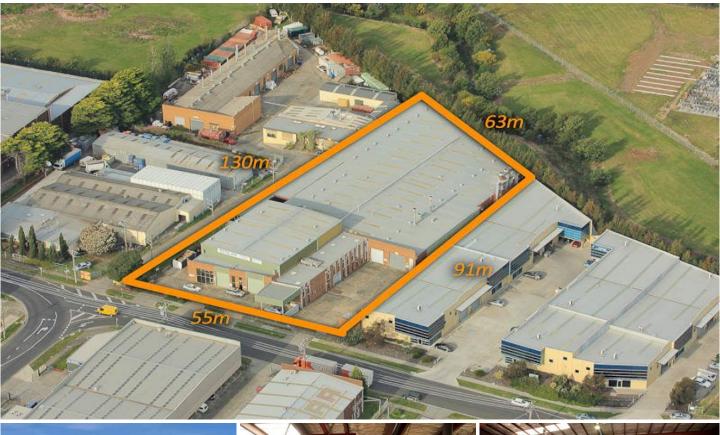

## 1 Brough Street SPRINGVALE VIC

Located within minutes of Princes Highway, Springvale Road, Eastlink and the Monash Freeway, this building has the lot!

BUILDING 4184sqm LAND 6028sqm

- \* Excellent truck access
- \* Large power supply
- \* 1x 3 tonne crane
- \* Large car park of 30+ spaces
- \* 11 roller doors
- \* Covered canopy area
- \* Air conditioned office