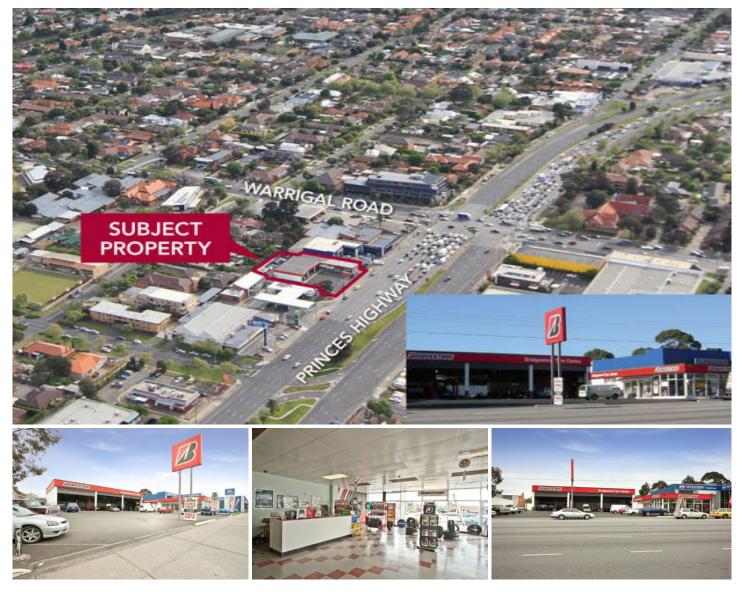

## 1394 Princes Highway OAKLEIGH VIC

Very rare opportunity to buy into one of Melbourne's best known Showroom/Semi Retail locations!

Land Area - 2,035sqm approx Building Area - 635sqm approx

Features include:

- Exposure to over approximately 100,000 vehicles passing daily

- Huge 40.52m frontage to Princes Highway

- Business 2 Zoning with mixed use development potential STCA

- Tightly held Showroom / Semi-retail location occupied

| Price                | : POA         |
|----------------------|---------------|
| <b>Building Size</b> | : 635 sqm     |
| Land Size            | : 2000 sqm    |
| View                 | : https://www |