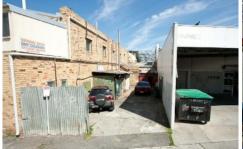

> Building area: 113sqm> Site area: 207sqm

- \* Secure lock up shop
- \* Rear storage room
- \* Rear laneway access
- \* Car parking
- >> Lease Details
- \* Leased until 1st June 2013

Price : POA Building Size : 113 sqm Land Size : 207 sqm