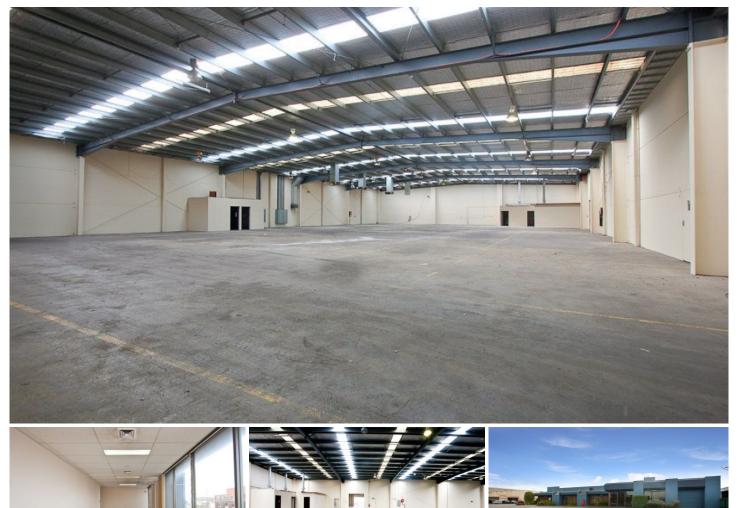

Office / Warehouse opportunity in great location, features include:

- \* Good internal clearance
- \* 2 Container height roller doors (4.85m)
- \* Heavy power available

\*Warehouse freshly painted with new skylights

- \* Great location close to Boundary Road
- \* Partitioned offices of 193 sqm approx
- \* 190sqm approx of workshop area with separate roller door access

: \$1,300,000 / \$110,000 Price Building Size : 1672 sqm