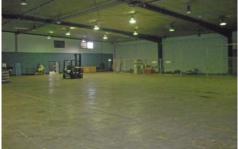

## 6 Garden Boulevard DINGLEY VILLAGE VIC

Modern office warehouse factory facility with loads of features located in prestigous Redlands Gardens Industrial Estate features:

- \* Quality air conditioned and partitioned offices
- \* High clearance warehouse accessed by 2 roller doors
- \* Large production area with insulated ceiling, could also be additional warehouse
- \* Loading canopy
- \* Loads of on site parking
- \* Large power supply with on site sub-station