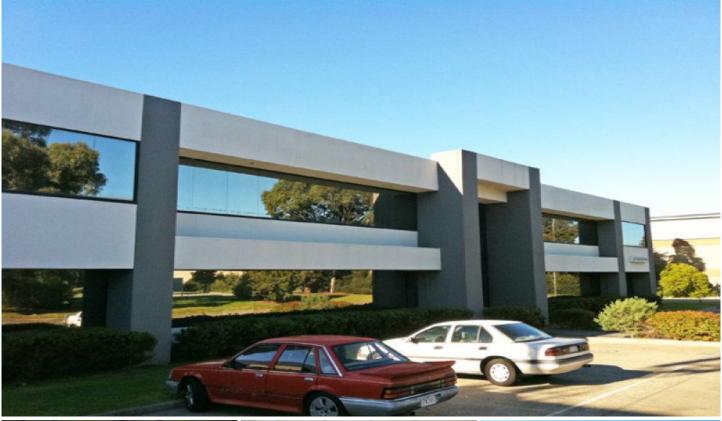

## 6 Garden Boulevard DINGLEY VILLAGE VIC

Modern office warehouse factory facility with loads of features located in prestigous Redlands Gardens Industrial Estate features:

- \* Quality air conditioned and partitioned offices
- \* High clearance warehouse accessed by 2 roller doors
- \* Large production area with insulated ceiling, could also be additional warehouse
- \* Loading canopy
- \* Loads of on site parking
- \* Large power supply with on site sub-station