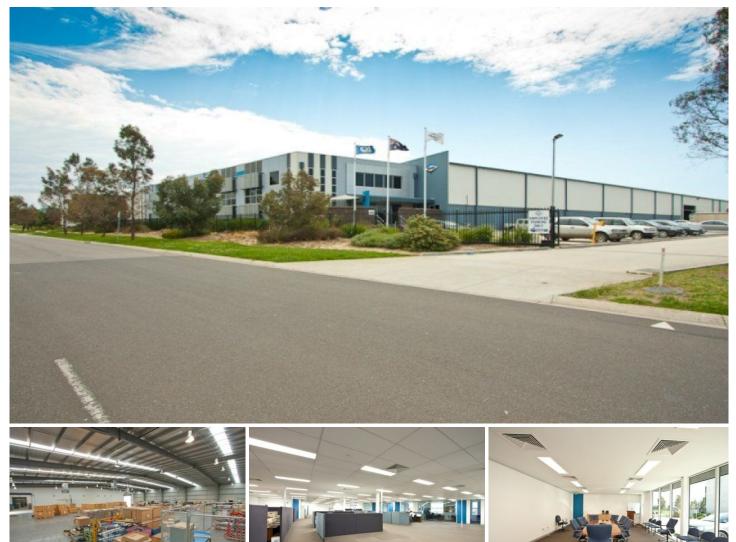

## **108 National Boulevard CAMPBELLFIELD VIC**

As new office warehouse facility features:

+ Quality office fitout with a mix of open plan areas, executive offices , boardroom & meeting rooms

+ Offices are airconditioned and can be duplicated (by negotiation) to provide 1697 sqm if needed

+ High bright and very clean warehouse with sealed floors and evaporative cooling

+ Great location adjacent Ford Australia and just off Hume Highway close to Western Ring Road, Barry Rd and Somerton Road.

+ Inspection will impress, flexible lease terms available.

Price : poa

Building Size : 3823 sqm

View

: https://www.crabtrees.com.au/lease/vic/ north/campbellfield/commercial/industria I/5861480

Gavin Dumas (03) 95678888