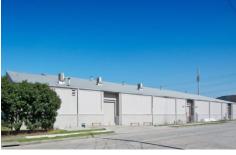

## 1b and 5/2215 Princes Highway MULGRAVE VIC

Outstanding retail facility with warehouse and office located on Princes Highway adjacent to the new Harvey Norman/IKEA Homemaker Centre, the largest in Australia!

Building - 2,160 Showroom - 592sqm\* Warehouse - 1,568sqm\*

## Features Include:

- \* Exposure to over 100,000\* cars passing daily
- \* Rear warehouse with multiple roller door access
- \* 78m wide frontage to Princess Highway
- \* Huge catchment area drawn by Harvey Norman/IKEA

Price : annual Building Size : 2160 sqm

View : https://www.crabtrees.com.au/lease/vic/

east/mulgrave/commercial/offices/58614

85