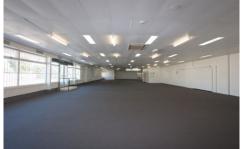

## 1b and 5/2215 Princes Highway MULGRAVE VIC

Outstanding retail facility with warehouse and office located on Princes Highway adjacent to the new Harvey Norman/IKEA Homemaker Centre, the largest in Australia!

Building - 2,160 Showroom - 592sqm\* Warehouse - 1,568sqm\*

## Features Include:

- \* Exposure to over 100,000\* cars passing daily
- \* Rear warehouse with multiple roller door access
- \* 78m wide frontage to Princess Highway
- \* Huge catchment area drawn by Harvey Norman/IKEA

Price : annual Building Size : 2160 sqm

View : https://www.crabtrees.com.au/lease/vic/

east/mulgrave/commercial/offices/58614

85