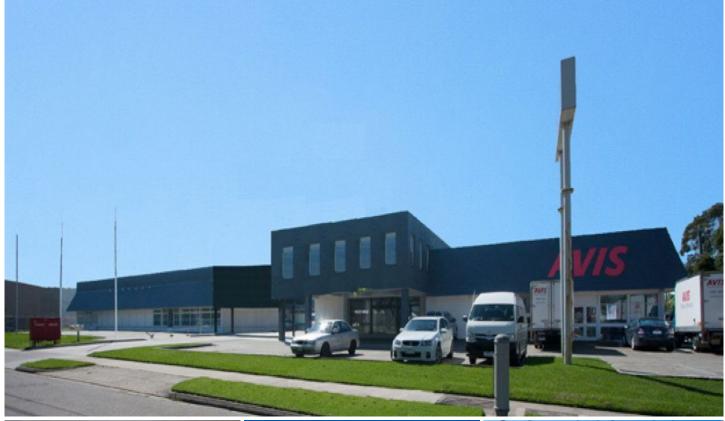

## 1b and 5/2215 Princes Highway MULGRAVE VIC

Outstanding retail facility with warehouse and office located on Princes Highway adjacent to the new Harvey Norman/IKEA Homemaker Centre, the largest in Australia!

## Features Include:

- \* Exposure to over 100,000\* cars passing daily
- \* Rear warehouse with multiple roller door access
- \* 78m wide frontage to Princess Highway
- \* Huge catchment area drawn by Harvey Norman/IKEA