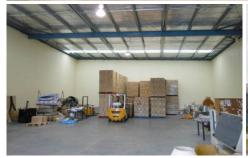

## 7 Railway Avenue OAKLEIGH VIC

This is a very rare opportunity to secure modern office warehouse of approximately 460sqm in Oakleigh.

Features include:

- \* Office of approximately 63sqm
- \* High internal clearance of up to 6.8m
- \* Motorised container height roller door
- \* Securely fenced with 6 car spaces and room to unload a 40' container