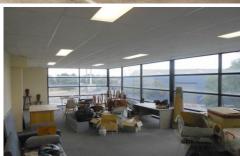

## 7 Railway Avenue OAKLEIGH VIC

This is a very rare opportunity to secure modern office warehouse of approximately 460sqm in Oakleigh.

Features include:

- \* Office of approximately 63sqm
- \* High internal clearance of up to 6.8m
- \* Motorised container height roller door
- \* Securely fenced with 6 car spaces and room to unload a 40' container