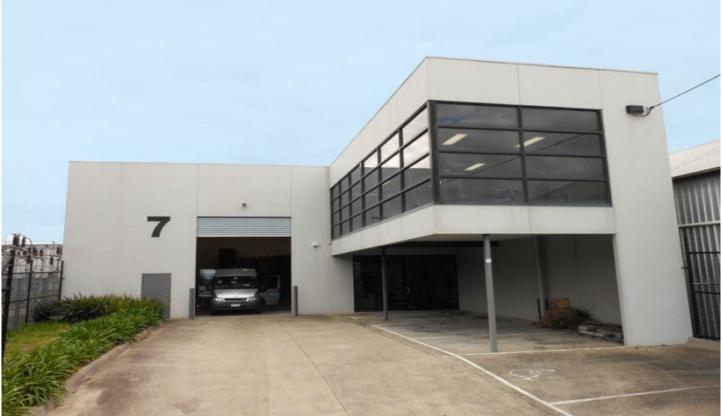

## 7 Railway Avenue OAKLEIGH VIC

This is a very rare opportunity to secure modern office warehouse of approximately 460sqm in Oakleigh.

Features include:

- \* Office of approximately 63sqm
- \* High internal clearance of up to 6.8m
- \* Motorised container height roller door
- \* Securely fenced with 6 car spaces and room to unload a 40' container

Highly convienient location within walking distance to trains, buses, cafes and shops as well as being only a short drive to Princes Highway, North Road and the Monash

**Price**: \$875,000 / \$49,000

**Building Size**: 460 sqm **Land Size**: 741 sqm