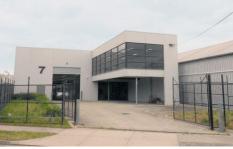

## 7 Railway Avenue OAKLEIGH VIC

This is a very rare opportunity to secure modern office warehouse of approximately 460sqm in Oakleigh.

Features include:

- \* Office of approximately 63sqm
- \* High internal clearance of up to 6.8m
- \* Motorised container height roller door
- \* Securely fenced with 6 car spaces and room to unload a 40' container

Highly convienient location within walking distance to trains, buses, cafes and shops as well as being only a short drive to Princes Highway, North Road and the Monash

**Price**: \$875,000 / \$49,000

**Building Size**: 460 sqm **Land Size**: 741 sqm