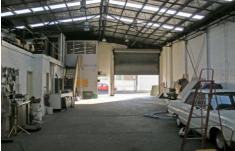

## 18 Marriott Street OAKLEIGH VIC

Well presented refurbished factory warehouse featuring:

- \* Lease until December 2011 (No Option)
- \* Hi- bay lights with great natural light
- \* New roof (5 years old) with skylights
- \* Good internal clearance
- \* Bonus 48sqm of mezzanine store
- \* Investment opportunity available if required
- \* Great location just off Princes Highway near Warrigal Road.

For further information please contact : Stuart Gill 0417 322 080 Luke Pitcher 0417 055 123 Price : \$695,000 Building Size : 500 sqm

View : https://www.crabtrees.com.au/sale/vic/e

ast/oakleigh/commercial/industrial/5861