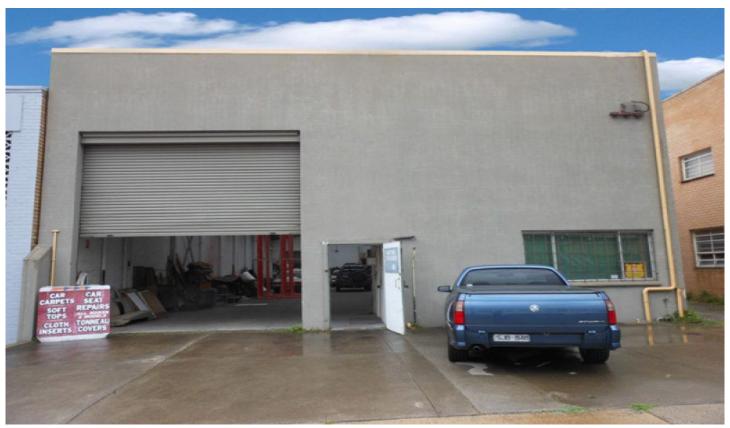

## 18 Marriott Street OAKLEIGH VIC

Well presented refurbished factory warehouse featuring:

- \* Lease until December 2011 (No Option)
- \* Hi- bay lights with great natural light
- \* New roof (5 years old) with skylights
- \* Good internal clearance
- \* Bonus 48sqm of mezzanine store
- \* Investment opportunity available if required
- \* Great location just off Princes Highway near Warrigal Road.

For further information please contact : Stuart Gill 0417 322 080 Luke Pitcher 0417 055 123 Price : \$695,000 Building Size : 500 sqm

View : https://www.crabtrees.com.au/sale/vic/e

ast/oakleigh/commercial/industrial/5861