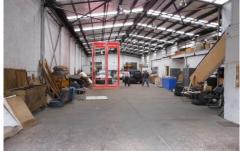

## 18 Marriott Street OAKLEIGH VIC

Well presented refurbished factory warehouse featuring:

- \* Lease until December 2011 (No Option)
- \* Hi- bay lights with great natural light
- \* New roof (5 years old) with skylights
- \* Good internal clearance
- \* Bonus 48sqm of mezzanine store
- \* Investment opportunity available if required
- \* Great location just off Princes Highway near Warrigal Road.

For further information please contact : Stuart Gill 0417 322 080 Luke Pitcher 0417 055 123 Price : \$695,000 Building Size : 500 sqm

View : https://www.crabtrees.com.au/sale/vic/e

ast/oakleigh/commercial/industrial/5861