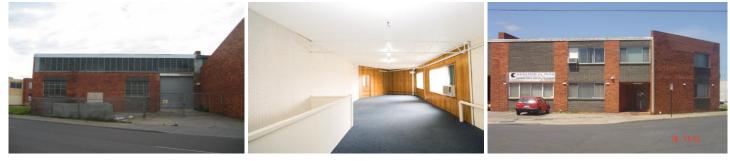

## **31 Carinish Road OAKLEIGH VIC**

Positioned near North and Clayton Roads, this factory/warehouse features:

- \* 147 sqm approx of office over two floors
- \* 430 sqm approx of factory/warehouse
- \* Good internal clearance
- \* Car parking
- \* Fully fenced rear yard for additional parking or storage
- \* Carpeted and air conditioned offices.