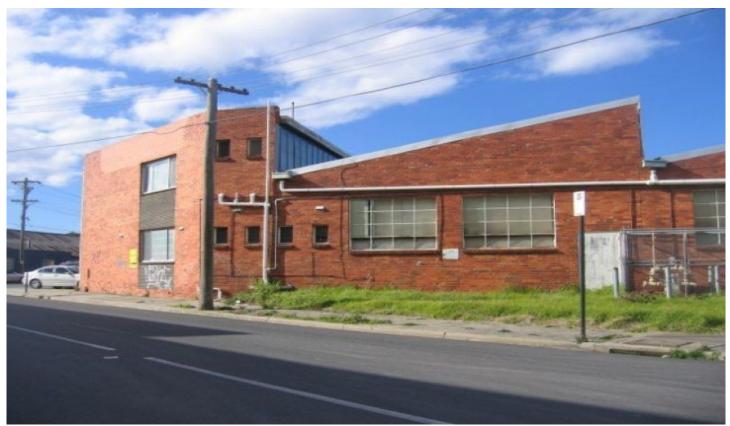

## **31 Carinish Road OAKLEIGH VIC**

Positioned near North and Clayton Roads, this factory/warehouse features:

- \* 147 sqm approx of office over two floors
- \* 430 sqm approx of factory/warehouse
- \* Good internal clearance
- \* Car parking
- \* Fully fenced rear yard for additional parking or storage
- \* Carpeted and air conditioned offices.