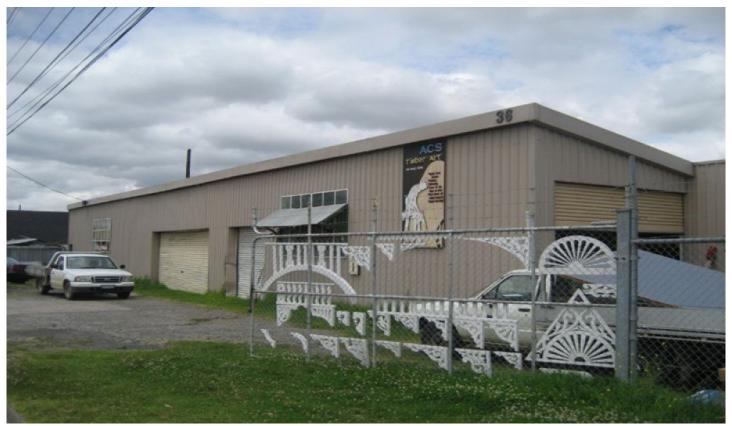

## 26-36 Carinish Road OAKLEIGH SOUTH VIC

Located on the corner of Carinish Road and Milgate Street is this factory warehouse with secure fenced yard. Ideal for:

- + Cabinet Makers
- + Plumbers
- + Builders
- + Etc...

## Features include:

- \* 275sqm approx.
- \* Securely fenced yard
- \* Multiple roller door access
- \* Male & Female toilets
- \* Kitchenette
- \* 3 phase power
- \* Excellent exposure to passing traffic