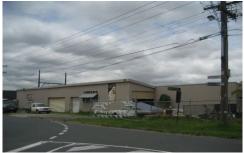

## 26-36 Carinish Road OAKLEIGH SOUTH VIC

Located on the corner of Carinish Road and Milgate Street is this factory warehouse with secure fenced yard. Ideal for:

- + Cabinet Makers
- + Plumbers
- + Builders
- + Etc...

## Features include:

- \* 275sqm approx.
- \* Securely fenced yard
- \* Multiple roller door access
- \* Male & Female toilets
- \* Kitchenette
- \* 3 phase power
- \* Excellent exposure to passing traffic