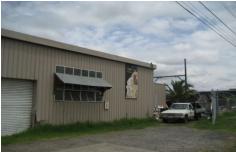

## 26-36 Carinish Road OAKLEIGH SOUTH VIC

Located on the corner of Carinish Road and Milgate Street is this factory warehouse with secure fenced yard. Ideal for:

- + Cabinet Makers
- + Plumbers
- + Builders
- + Etc...

## Features include:

- \* 275sqm approx.
- \* Securely fenced yard
- \* Multiple roller door access
- \* Male & Female toilets
- \* Kitchenette
- \* 3 phase power
- \* Excellent exposure to passing traffic