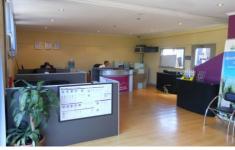

## 15-19 Black Street OAKLEIGH VIC

Well presented and functional, this office warehouse boasts an excellent location and all the features you're looking for.

- Refurbished office and warehouse
- Good internal clearance up to 7.3 metres approx.
- -Two roller doors, one container height (4.3 metres approx)
- -Bright office and reception area
- -Mezzanine for storage
- -On site parking
- -Staff amenities