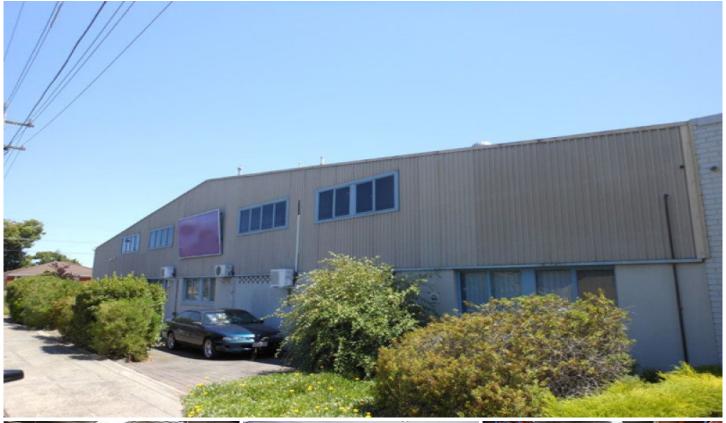

## 15-19 Black Street OAKLEIGH VIC

Well presented and functional, this office warehouse boasts an excellent location and all the features you're looking for.

- Refurbished office and warehouse
- Good internal clearance up to 7.3 metres approx.
- -Two roller doors, one container height (4.3 metres approx)
- -Bright office and reception area
- -Mezzanine for storage
- -On site parking
- -Staff amenities