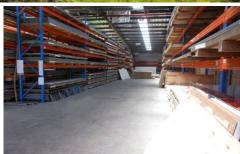

## 15-19 Black Street OAKLEIGH VIC

Well presented and functional, this office warehouse boasts an excellent location and all the features you're looking for.

- Refurbished office and warehouse
- Good internal clearance up to 7.3 metres approx.
- -Two roller doors, one container height (4.3 metres approx)
- -Bright office and reception area
- -Mezzanine for storage
- -On site parking
- -Staff amenities