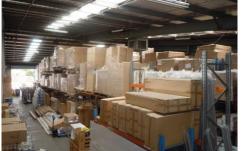

## 15-19 Black Street OAKLEIGH VIC

Well presented and functional, this office warehouse boasts an excellent location and all the features you're looking for.

- Refurbished office and warehouse
- Good internal clearance up to 7.3 metres approx.
- -Two roller doors, one container height (4.3 metres approx)
- -Bright office and reception area
- -Mezzanine for storage
- -On site parking
- -Staff amenities