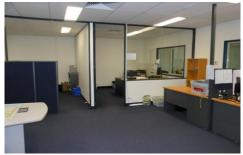

**Building features:** 

- \* 327sqm approx. in total
- \* Includes 168sqm double storey office
- \* Separate kitchen
- \* Male & female amenities
- \* Ducted heating/cooling throughout offices
- \* Container height roller door
- \* Excellent access to Ferntree Gully Road, Blackburn Road, Springvale Road & Monash Freeway
- \* Well presented business park constructed 2001