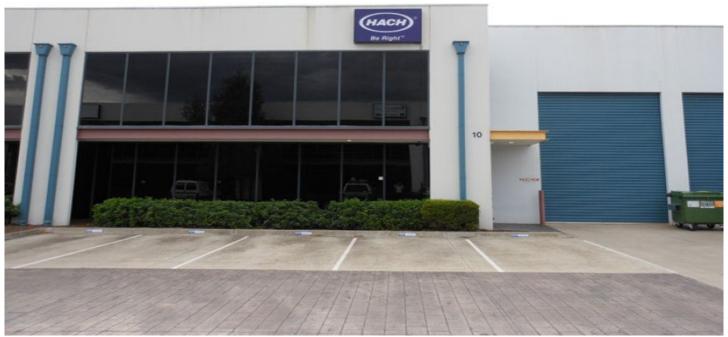

Located in the tightly held Notting Hill industrial precinct is this outstanding investment opportunity. With close proximity to Monash University and some of Australia's biggest companies, this is the perfect chance for the astute investor to secure a blue chip property to their investment portfolio.

**Building features:** 

- \* 327sqm approx. in total
- \* Includes 168sqm double storey office
- \* Separate kitchen
- \* Male & female amenities
- \* Ducted heating/cooling throughout offices
- \* Container height roller door
- \* Excellent access to Ferntree Gully Road, Blackburn Road, Springvale Road & Monash Freeway
- \* Well presented business park constructed 2001