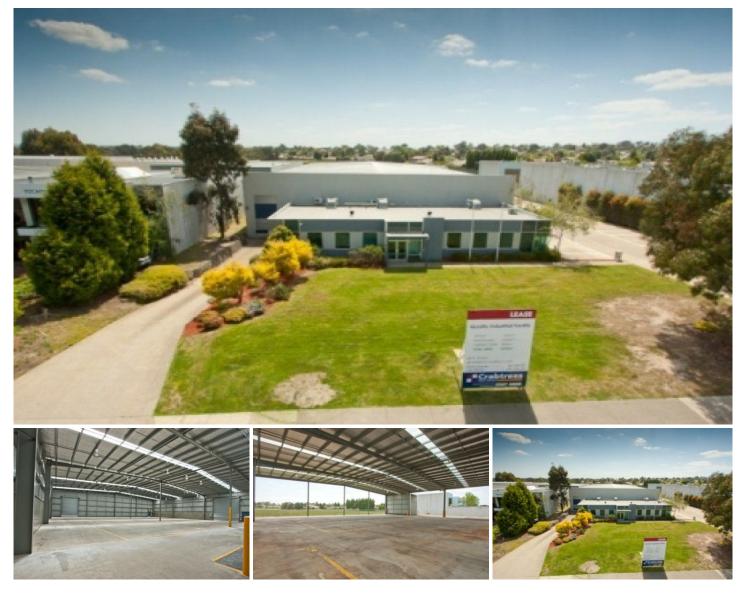

## 897 Wellington Road ROWVILLE VIC

Unique industrial facility refurbished to as new condition features:

Office - 370 sqm Warehouse - 1200 sqm Covered yard - 900 sqm

## TOTAL AREA 2470 sqm

- \* Ground floor air conditioned offices
- \* A tiled entry foyer and air lock
- Male and female toilets and kitchenette facilities
- \* Reception/sales counter
- Approx 9 partitioned offices and open plan work areas

Additional warehouse offices with windows overlooking the warehouse.

Price Building Size : 2466 sqm Land Size View

- : Call AGENT
- : 5210 sqm
- : https://www.crabtrees.com.au/lease/vic/ east/rowville/commercial/industrial/5861 517