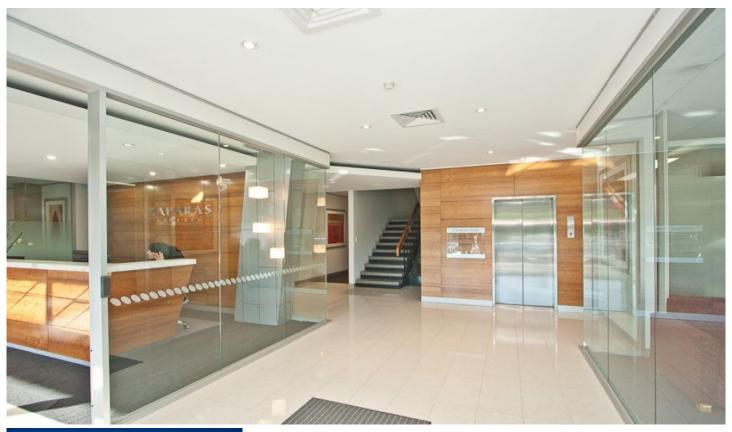

## G.02/3 Chester Street OAKLEIGH VIC

Located in the heart of Oakleigh with excellent main road exposure this 4 storey office building has recently undergone renovations and features:

\* Ground floor office of 169sqm approx.

- \* Fully partitioned
- \* Waiting area
- \* Kitchenette
- \* Includes carpet, air conditioning/heating system
- \* Good natural light.
- \* Lift access
- \* 3 car spaces available

Inspect Today

Contact exclusive agents Crabtrees Real Estate