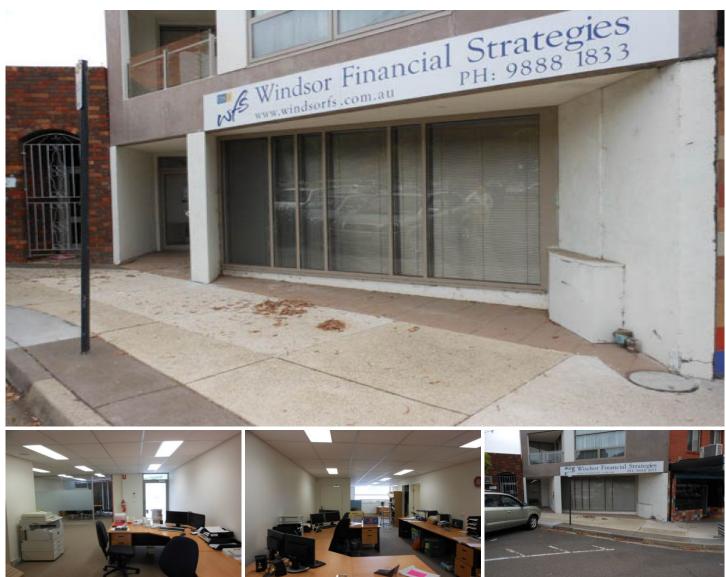

## 4 Windsor Avenue MOUNT WAVERLEY VIC

Unique Office/Showroom in a great central location.

Features include:

- \* Carpeted and air conditioned
- \* Immediately opposite Jordanville train station
- \* Rear car parking
- \* Partitioned boardroom or office
- \* Male & female bathrooms with wheelchair access

Contact: Luke Pitcher 0417 055 578 Stuart Gill 0417 322 080 Price : annual Building Size : 88 sqm View : https://v

: https://www.crabtrees.com.au/lease/vic/ east/mount-waverley/commercial/offices /5861525