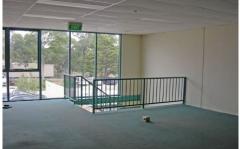

Possibly the best location on Notting Hill, with good access to Ferntree Gully Road and just a stone's throw from Monash Uni. Features include:

- \* Great Natural Light
- \* First floor office of 58sqm approx.
- \* Fully carpeted and airconditioned office
- \* Excellent internal height 6m approx.
- \* Motorised Container height roller door
- \* Male and Female/Disabled Toilets
- \* Kitchenette
- \* Painted floor
- \* Inspection will not disappoint!