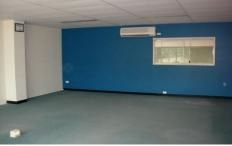

Possibly the best location on Notting Hill, with good access to Ferntree Gully Road and just a stone's throw from Monash Uni. Features include:

- \* Great Natural Light
- \* First floor office of 58sqm approx.
- \* Fully carpeted and airconditioned office
- \* Excellent internal height 6m approx.
- \* Motorised Container height roller door
- \* Male and Female/Disabled Toilets
- \* Kitchenette
- \* Painted floor
- \* Inspection will not disappoint!