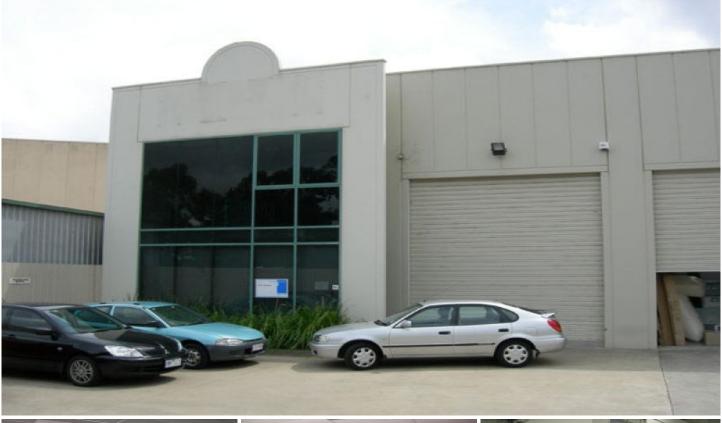

Possibly the best location on Notting Hill, with good access to Ferntree Gully Road and just a stone's throw from Monash Uni. Features include:

- \* Great Natural Light
- \* First floor office of 58sqm approx.
- \* Fully carpeted and airconditioned office
- \* Excellent internal height 6m approx.
- \* Motorised Container height roller door
- \* Male and Female/Disabled Toilets
- \* Kitchenette
- \* Painted floor
- \* Inspection will not disappoint!

For all enquiries and inspections contact Luke Pitcher on 0417 055 578 or Stewart Gagliardi on 0439 315 958.

Price : annual Building Size : 226 sqm

View : https://www.crabtrees.com.au/lease/vic/

east/notting-hill/commercial/industrial/58