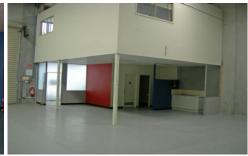

Possibly the best location on Notting Hill, with good access to Ferntree Gully Road and just a stone's throw from Monash Uni. Features include:

- \* Great Natural Light
- \* First floor office of 58sqm approx.
- \* Fully carpeted and airconditioned office
- \* Excellent internal height 6m approx.
- \* Motorised Container height roller door
- \* Male and Female/Disabled Toilets
- \* Kitchenette
- \* Painted floor
- \* Inspection will not disappoint!