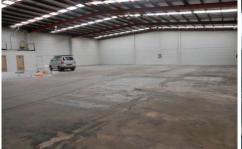

\*Office space of 240sqm over two levels, heated, air-conditioned and partitioned

\*Warehouse space of 810sqm

\*Container height roller door to warehouse

\*Warehouse internal clearance of 5.5m to 6.6m

\*12 on site car parks