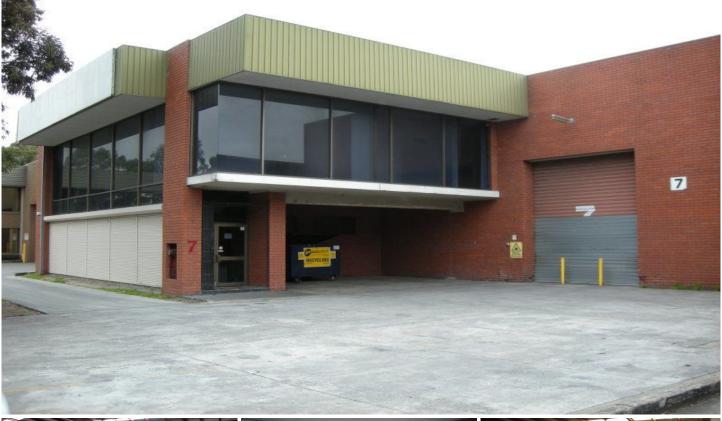

## 7 Kingston Town Close OAKLEIGH VIC

This modern and well-presented office/warehouse offers a fantastic opportunity to move your business into these centrally located and well-maintained premises.

Features include:

\*Office space of 240sqm over two levels, heated, air-conditioned and partitioned

\*Warehouse space of 810sqm

\*Container height roller door to warehouse

\*Warehouse internal clearance of 5.5m to 6.6m

\*12 on site car parks

Price : POA
Building Size : 1050 sqm
Land Size : 1472 sqm

View: https://www.crabtrees.com.au/lease/vic/

east/oakleigh/commercial/industrial/586

1529