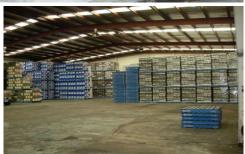

\*Office space of 240sqm over two levels, heated, air-conditioned and partitioned

\*Warehouse space of 810sqm

\*Container height roller door to warehouse

\*Warehouse internal clearance of 5.5m to 6.6m

\*12 on site car parks