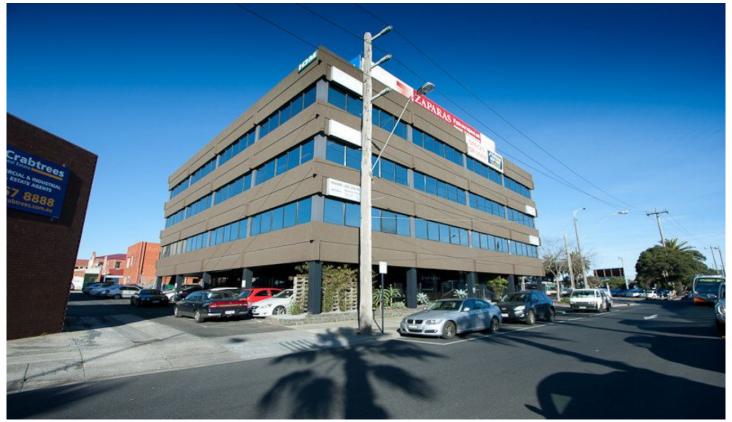

Four level office building well located in the heart of Oakleigh with excellent main road exposure. Features:

- \* 110sqm approx.
- \* First Floor
- \* Located opposite Oakleigh train/bus station
- \* Lift access
- \* Third floor office suite
- \* Fully partitioned
- \* Includes carpet, air conditioning/heating system
- \* Good natural light.
- \* Car parking available