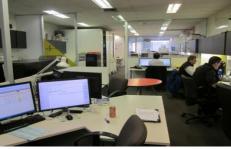

Located virtually on the corner of Huntingdale Road & Dandenong Road this single level office is ready for you to move in and start operating. Features include:

- \* 190sqm approx.
- \* Ducted & split system heating/cooling throughout
- \* Open plan layout
- \* Boardroom
- \* Kitchen
- \* Male & Female toilets
- \* Shower
- \* 2 car spaces via rear laneway
- \* Data cabling throughout
- \* Refurbished approximately 8 years ago
- \* Presents in excellent condition