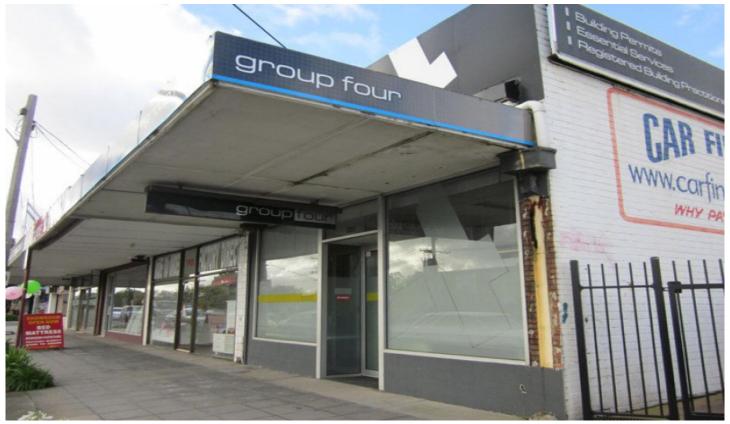

Located virtually on the corner of Huntingdale Road & Dandenong Road this single level office is ready for you to move in and start operating. Features include:

- \* 190sqm approx.
- \* Ducted & split system heating/cooling throughout
- \* Open plan layout
- \* Boardroom
- \* Kitchen
- \* Male & Female toilets
- \* Shower
- \* 2 car spaces via rear laneway
- \* Data cabling throughout
- \* Refurbished approximately 8 years ago
- \* Presents in excellent condition