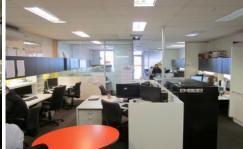

Located virtually on the corner of Huntingdale Road & Dandenong Road this single level office is ready for you to move in and start operating. Features include:

- \* 190sqm approx.
- \* Ducted & split system heating/cooling throughout
- \* Open plan layout
- \* Boardroom
- \* Kitchen
- \* Male & Female toilets
- \* Shower
- \* 2 car spaces via rear laneway
- \* Data cabling throughout
- \* Refurbished approximately 8 years ago
- \* Presents in excellent condition