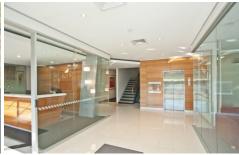

## 303/3 Chester Street OAKLEIGH VIC

Four level office building well located in the heart of Oakleigh with excellent main road exposure. Features:

- \* 81sqm approx.
- \* Located opposite Oakleigh train/bus station
- \* Lift access
- \* Third floor office suite
- \* Fully partitioned
- \* Includes carpet, air conditioning/heating system
- Good natural light
- \* Car parking available
- \* Available now