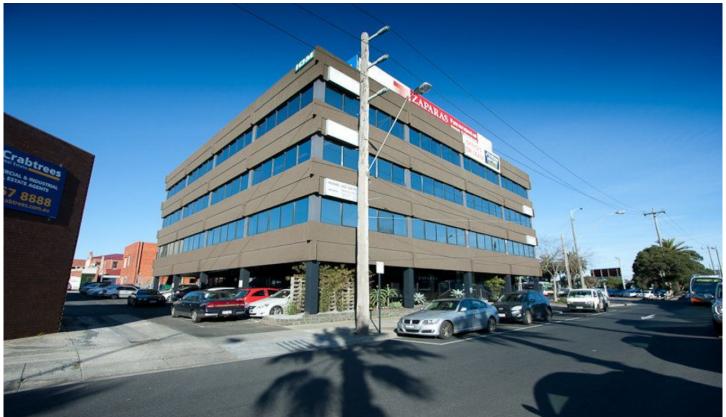

## 303/3 Chester Street OAKLEIGH VIC

Four level office building well located in the heart of Oakleigh with excellent main road exposure. Features:

- \* 81sqm approx.
- \* Located opposite Oakleigh train/bus station
- \* Lift access
- \* Third floor office suite
- \* Fully partitioned
- \* Includes carpet, air conditioning/heating system
- Good natural light
- \* Car parking available
- \* Available now

For further details and inspections contact Exclusive agents Crabtrees Real Estate.

**Price** : annual Building Size: 81 sqm

: https://www.crabtrees.com.au/lease/vic/ east/oakleigh/commercial/offices/58615