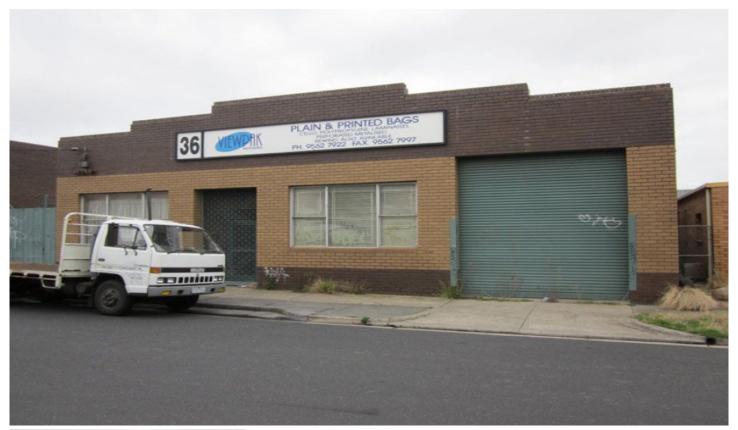

## 36 Stafford Street HUNTINGDALE VIC

Situated close to North Road and Huntingdale Road this classic factory warehouse has the following features:

- \* 464sqm in total
- \* 116sqm of double storey office
- \* 2 x roller doors
- \* Side access with covered storage yard
- \* Kitchen amenities
- \* Male & Female toilets
- \* Walking distance to Huntingdale Train Station