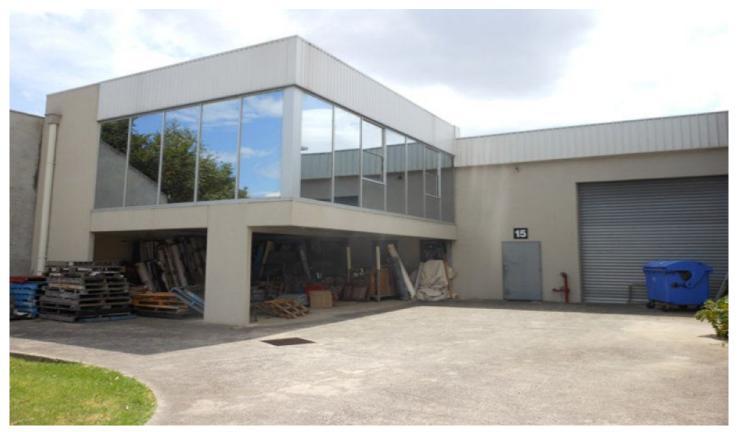

## **15 Kareela Street MORDIALLOC VIC**

office/warehouse Well-presented offers fantastic а opportunity to move your business

Features include:

\*Office space of 155sqm over two levels,

\* Air conditioning

\*Warehouse space of 355sqm

\*Container height roller door to warehouse

\*good internal warehouse clearance

\*Four on site car parks in secure yard

\*Good natural light

Please contact agent below for further information and inspections.