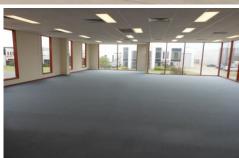

## 10-12 Endeavour Way BRAESIDE VIC

This modern office warehouse is available now, some of the features are:

- \* 1190 sqm approx
- \* Excellent access to Boundary Road
- \* 180sqm approx of Open plan 1st floor Offices
- \* 70sqm approx of Foyer and reception downstairs
- \* Great internal warehouse height (6.2m- 7.6m)
- \* Excellent natural light
- \* Sealed Floors in the warehouse
- \* Container access with Dual Roller Doors (3.6m x 5m)
- \* 19 car spots with 6 undercover
- \* Air Conditioning
- \* Kitchenette
- \* Male and Female amenities
- \* Shower facilities
- \* Racking by negotiation