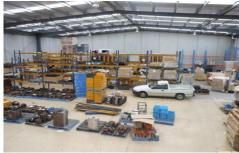

## 10-12 Endeavour Way BRAESIDE VIC

This modern office warehouse is available now, some of the features are:

- \* 1190 sqm approx
- \* Excellent access to Boundary Road
- \* 180sqm approx of Open plan 1st floor Offices
- \* 70sqm approx of Foyer and reception downstairs
- \* Great internal warehouse height (6.2m- 7.6m)
- \* Excellent natural light
- \* Sealed Floors in the warehouse
- \* Container access with Dual Roller Doors (3.6m x 5m)
- \* 19 car spots with 6 undercover
- \* Air Conditioning
- \* Kitchenette
- \* Male and Female amenities
- \* Shower facilities
- \* Racking by negotiation