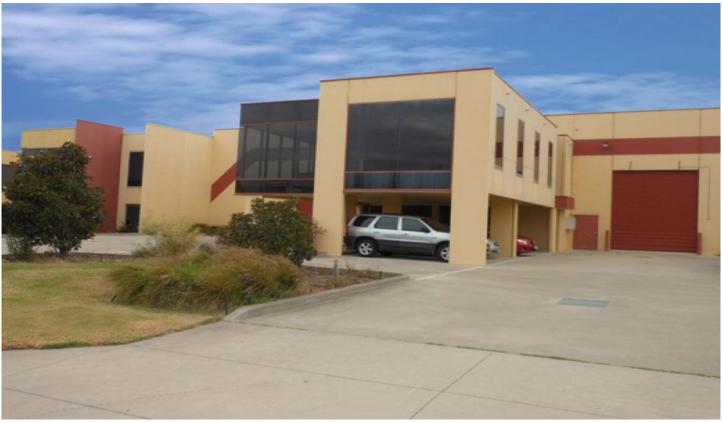

## 10-12 Endeavour Way BRAESIDE VIC

This modern office warehouse is available now, some of the features are:

- \* 1190 sqm approx
- \* Excellent access to Boundary Road
- \* 180sqm approx of Open plan 1st floor Offices
- \* 70sqm approx of Foyer and reception downstairs
- \* Great internal warehouse height (6.2m- 7.6m)
- \* Excellent natural light
- \* Sealed Floors in the warehouse
- \* Container access with Dual Roller Doors (3.6m x 5m)
- \* 19 car spots with 6 undercover
- \* Air Conditioning
- \* Kitchenette
- \* Male and Female amenities
- \* Shower facilities
- \* Racking by negotiation