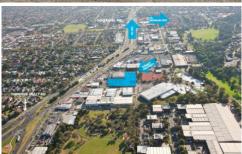

## 3 Marriott Street OAKLEIGH VIC

Superb opportunity to aquire a stand alone factory in the heart of Oakleigh's industrial precinct:

- -Excellent access to Warrigal Road and Princes Highway
- -Freshly painted walls and floor
- -Roller door access
- -Rear laneway access and secure yard