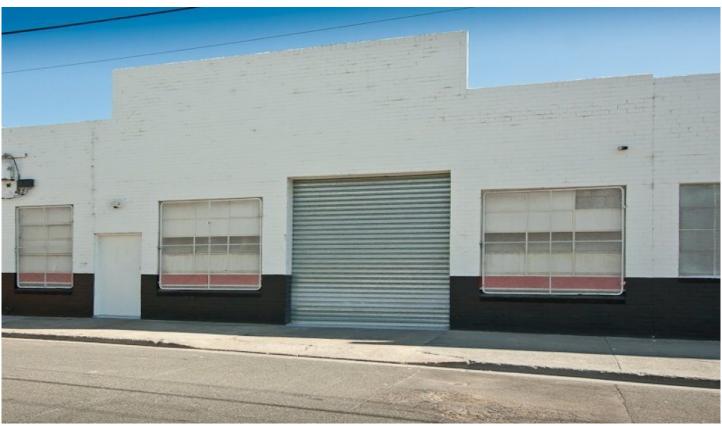

## 3 Marriott Street OAKLEIGH VIC

Superb opportunity to aquire a stand alone factory in the heart of Oakleigh's industrial precinct:

- -Excellent access to Warrigal Road and Princes Highway
- -Freshly painted walls and floor
- -Roller door access
- -Rear laneway access and secure yard

Agents in Conjunction

Crabtrees Real Estate Stuart Gill 0417 322 080 Chris McKenzie 0418 321 065

Savills Daniel Kelly 0411 330 203 Lynton Williams 0411 330 217 Price : POA Building Size : 367 sqm Land Size : 488 sqm