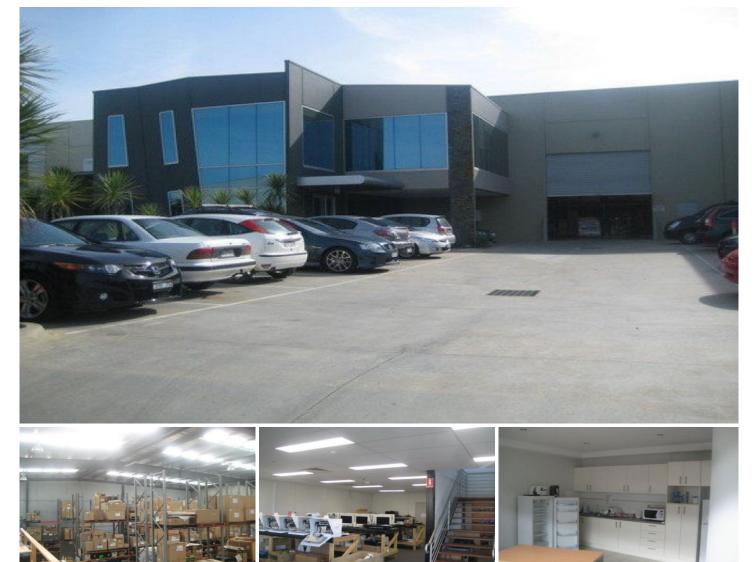

## **4 Lakewood Boulevard CARRUM DOWNS VIC**

This corporate office warehouse located only seconds to Eastlink has the lot Features Include:

- \* 1216 sqm approx
- \* Bi Level 229sqm office
- \* Air-conditioning
- \* High clearance warehouse
- Great onsite parking
- Container height roller doors \*
- \* Motorised security gate/fencing \* Amenities on both levels