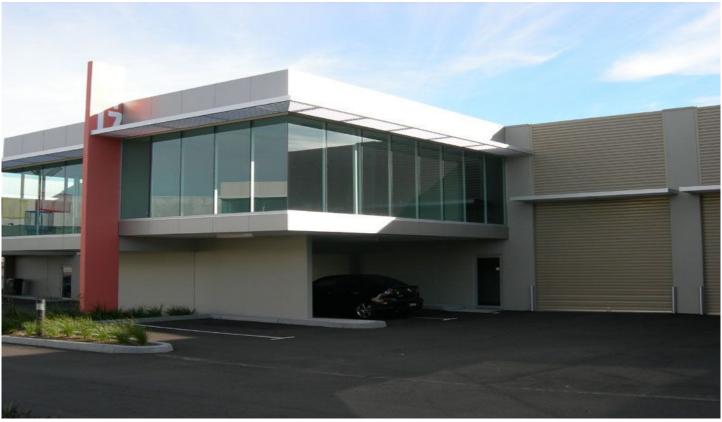

## 17/1866 Princes Highway CLAYTON VIC

As New Office / Warehouse features:

- \* Open plan first floor office of 121m2 approx.
- \* Heating and cooling throughout offices.
- \* Ground floor and first floor kitchette
- \* Excellent internal height 7 metres approx
- \* Motorised container acces roller door
- \* Light and bright warehouse of 284m2
- \* 6 on site car spaces

\* Excellent access to Princes Highway, Monash Freeway, and Westall Road.

For all enquiries and inspections contact:

Stuart Gill 0417 322 080 Gavin Dumas 0411 878 423

| Price |     | : \$790,000 / \$48,000 |
|-------|-----|------------------------|
|       | ~ . | 105                    |