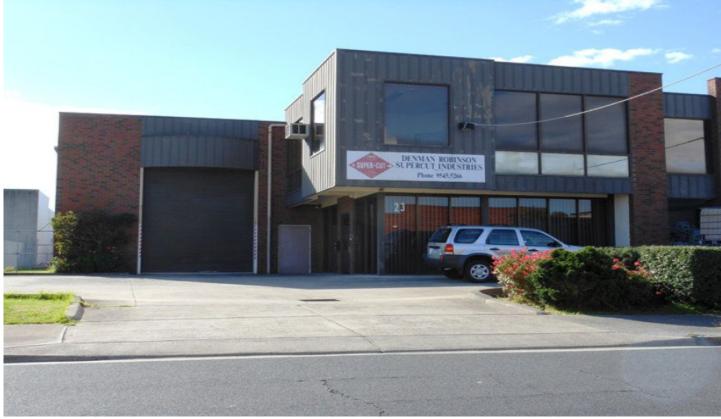

## 23 Manton Road OAKLEIGH SOUTH VIC

Located close to North Road near the Huntingdale Road overpass is this hidden gem! Factory/warehouse of tilt slab/brick construction, this little beauty has it all!! 

## Features:

- + 455sqm\* in total
- + Land area of 723sqm
- + 2 level offices of 110sqm\*
- + Side yard/storage area
- + Container height roller door
- + Good internal clearance
- + 3 phase power
- + 6 car spaces
- + Good truck loading/unloading area
- + Close to major artetials