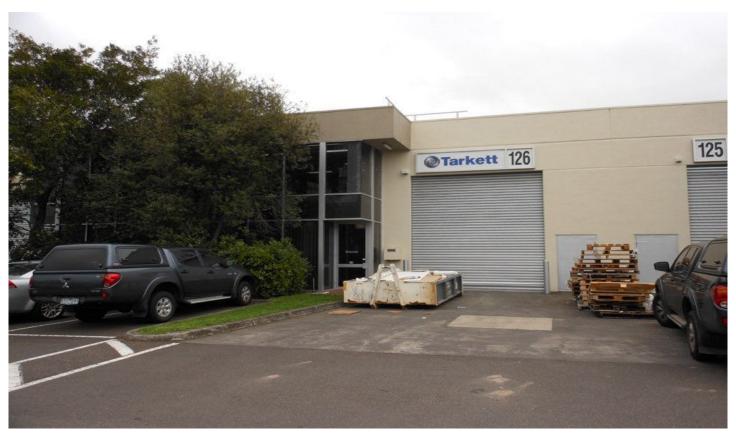

## 126/45 Gilby Road MOUNT WAVERLEY VIC

Warehouse with office accommodation in Axxess Corporate Park, features include:

- \* 262sqm approx.
- \* Includes 133sqm office
- \* Container height roller door
- \* Male & Female toilets
- \* On site parking
- \* Almost imemdiate access to the Monash Freeway
- \* Blue chip neighbours
- \* Choice of 2 on site cafes
- \* On site child care