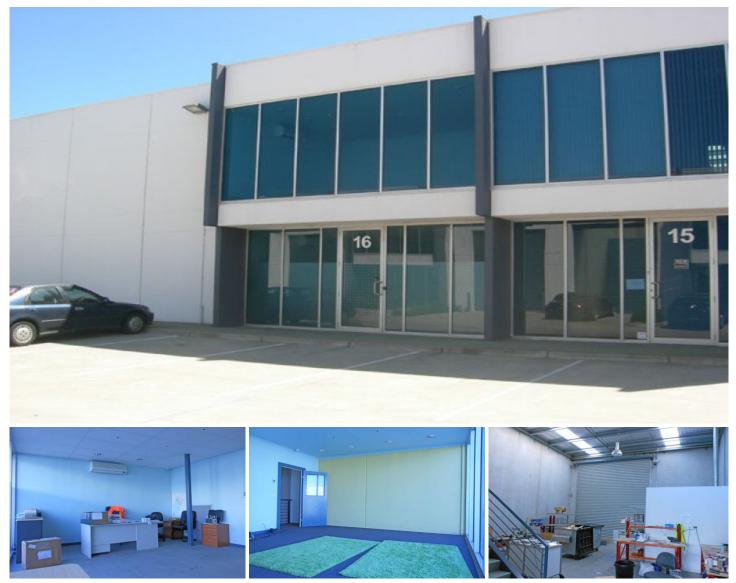

## 16/34 Christensen Street MOORABBIN VIC

Teriffic little Office Warehouse located just off Keys Road and good access to Chesterville Road and Warrigal Road. Features:

- \* 172sqm in total
- \* Includes 48sqm office
- \* Fully carpeted & Air Conditioned two level office
- \* Good internal clearance
- \* Rear roller door access
- \* Good internal height
- \* Alarm