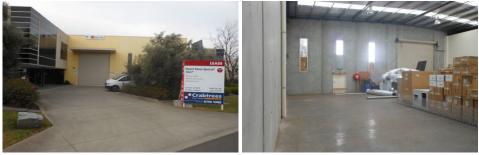

## 7/84 Lakewood Boulevard BRAESIDE VIC

Ideal warehouse space of approx 100sqm, perfect for extra storage.

UNRESTRICTED 24/7 ACCESS TO ROLLER DOOR!

- No outgoings
- Bonus 25sqm common area
- Great height
- Good natural light
- Available now