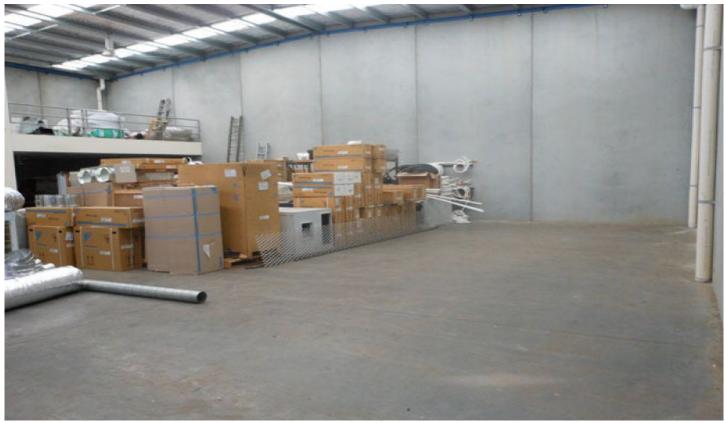

## 7/84 Lakewood Boulevard BRAESIDE VIC

Ideal warehouse space of approx 100sqm, perfect for extra storage.

UNRESTRICTED 24/7 ACCESS TO ROLLER DOOR!

- No outgoings
- Bonus 25sqm common area
- Great height
- Good natural light
- Available now