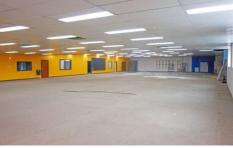

## 770 Princes Highway SPRINGVALE VIC

Rare opportunity to secure a showroom on a corner site on Princes Highway with great exposure!

Features include:

- \* Showroom of up to 1012sqm (STCA)
- \* Front and rear carparking
- \* Rear roller door access