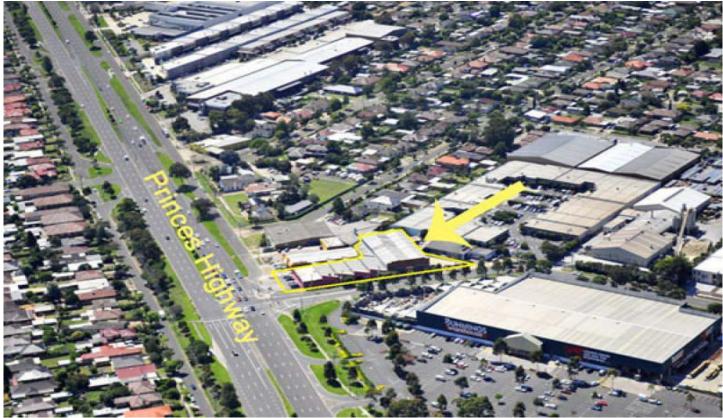

## 770 Princes Highway SPRINGVALE VIC

Rare opportunity to secure a showroom on a corner site on Princes Highway with great exposure!

Features include:

- \* Showroom of up to 1012sqm (STCA)
- \* Front and rear carparking
- \* Rear roller door access

Great location on Princes Highway opposite Bunnings and only minutes from the new Harvey Norman/Ikea homemaker centre, the largest in Australia.

Matthew Marenko 0409 355 123 Alex Ivory 0418 358 700 Price : annual Building Size : 1012 sqm