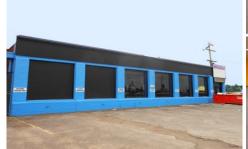

## 770 Princes Highway SPRINGVALE VIC

Rare opportunity to secure a showroom on a corner site on Princes Highway with great exposure!

Features include:

- \* Showroom of up to 1012sqm (STCA)
- \* Front and rear carparking
- \* Rear roller door access