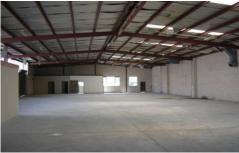

This clean factory warehouse located in Clayton is ready is ready to work for you! Features Include:

- \* Good internal clearance
- \* Roller door access
- \* 54sqm approx of offices
- \* Male and female toilets and kitchen amenities
- \* Walking distance to Clayton Shopping Centre and train station
- \* On site carparking
- \* Well located near the corner of Clayton & Centre Roads

For further information contact: Luke Pitcher - 0417 055 578 Stuart Gill - 0417 322 080 Price : annual Building Size : 761 sqm

View: https://www.crabtrees.com.au/lease/vic/

east/clayton/commercial/industrial/5861