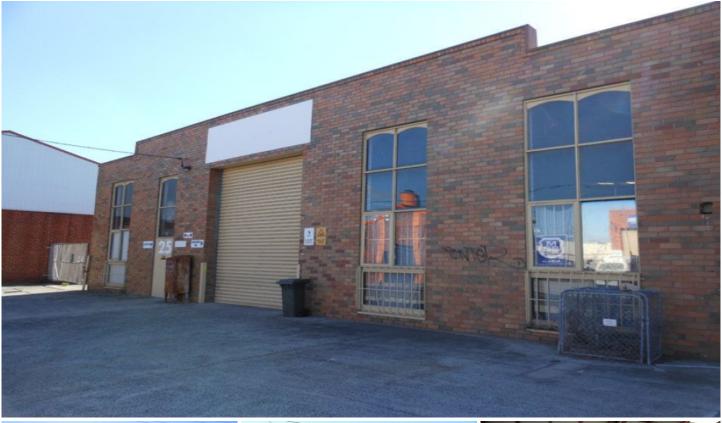

This clean factory warehouse located in Clayton is ready is ready to work for you! Features Include:

- \* Good internal clearance
- \* Roller door access
- \* 54sqm approx of offices
- \* Male and female toilets and kitchen amenities
- \* Walking distance to Clayton Shopping Centre and train station
- \* On site carparking
- \* Well located near the corner of Clayton & Centre Roads

For further information contact: Luke Pitcher - 0417 055 578 Stuart Gill - 0417 322 080 Price : annual Building Size : 761 sqm

View: https://www.crabtrees.com.au/lease/vic/

east/clayton/commercial/industrial/5861