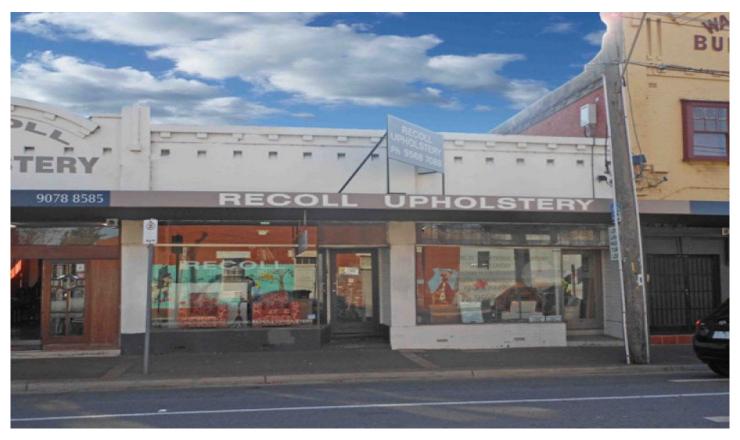

## 420-422 Neerim Road MURRUMBEENA VIC

Cafe entrepreneurs pay attention!! Huge potential here to really give this unique and well-located property a facelift and really make it into something special.

property Features:

- + Extra signage rights for maximum exposure
- + 2 shop frontages with large window displays
- + High traffic flow area
- + 50m from Murrumbeena Station
- + Suitable for multiple uses
- + Toilet facilities

NOTE: a brand new apartment block has recently been built directly opposite this property - ANOTHER apartment block will soon be build next to the existing one thus this strip will soon reap the benefits of this newly populated area.