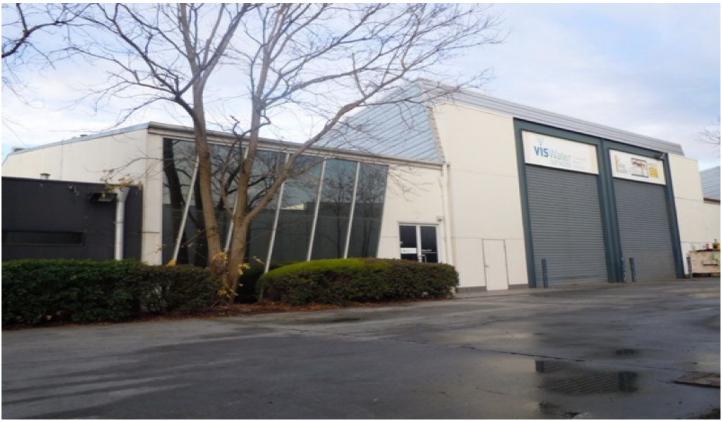

## 7/28 Ricketts Road MOUNT WAVERLEY VIC

Well presented office warhouse of approximately 675sqm located only moments from the Monash Freeway must be inspected to be appreciated features -

+ Quality air conditioned and fitted offices of approximately 206sqm

- + Container height roller shutter door
- + On-site parking for 11 cars
- + Functional warehouse with good light and bonus racking
- + Outstanding location on Ricketts Road

Call Crabtrees to inspect and for further details.

## : Call Crabtrees Price Building Size : 675 sqm

View

: https://www.crabtrees.com.au/lease/vic/ east/mount-waverley/commercial/industr ial/5861647