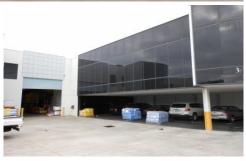

## 3/118 Malcolm Road BRAESIDE VIC

Outstanding opportunity to purchase/lease this well presented office/warehouse in the heart of Braeside.

Features include:

- \* 1085 sqm in total approx
- \* 291 sqm of office approx
- \* Good warehouse clearance
- \* Motorised container height roller door
- \* Well appointed double storey offices
- \* Great on site car parking
- \* Available January 2013