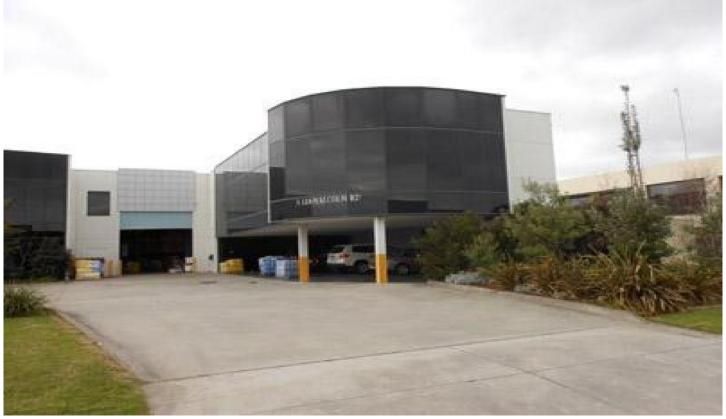

## 3/118 Malcolm Road BRAESIDE VIC

Outstanding opportunity to purchase/lease this well presented office/warehouse in the heart of Braeside.

Features include:

- \* 1085 sqm in total approx
- \* 291 sqm of office approx
- \* Good warehouse clearance
- \* Motorised container height roller door
- \* Well appointed double storey offices
- \* Great on site car parking
- \* Available January 2013