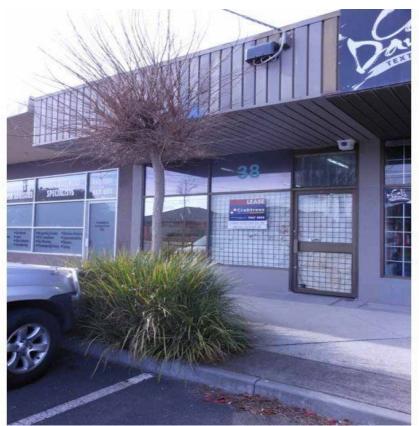

## 38 Scotsburn Avenue OAKLEIGH SOUTH VIC

This little gem is located close to Huntingdale Road and Centre Road in a strip of shops in Oakleigh South.

**Property Features:** 

- Rear access
- M/F amenities/kitchenette
- Great local position
- Surprisingly spacious
- Also great for extra storage

For further information and inspections please call your exclusive agents at Crabtrees:

| Price                    | : annual         |
|--------------------------|------------------|
| <b>Building Size</b>     | : 95 sqm         |
| V <sup>4</sup> · · · · · | Luces II such to |