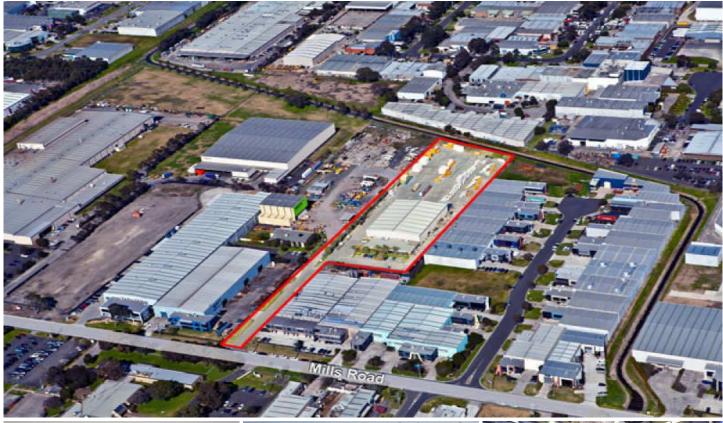

## **60 Mills Road BRAESIDE VIC**

You will not find another one like this! Great Office and Warehouse with Huge Hardstand for external access and storage.

Features include:

- \* Approximately 11,683sqm concrete hardstand
- \* Partitioned office of 255sqm approximately
- \* Staff amenities separate for Office and Warehouse
- \* Great internal height up to 9m approx
- \* Three container height roller doors & canopy

Contact for inspections:

Price : Call Crabtrees Building Size : 2127 sqm Land Size : 13810 sqm

View: https://www.crabtrees.com.au/sale/vic/b

ayside/braeside/commercial/industrial/5

861686