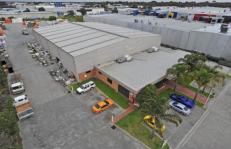

## **60 Mills Road BRAESIDE VIC**

You will not find another one like this! Great Office and Warehouse with Huge Hardstand for external access and storage.

Features include:

- \* Approximately 11,683sqm concrete hardstand
- \* Partitioned office of 255sqm approximately
- \* Staff amenities separate for Office and Warehouse
- \* Great internal height up to 9m approx
- \* Three container height roller doors & canopy