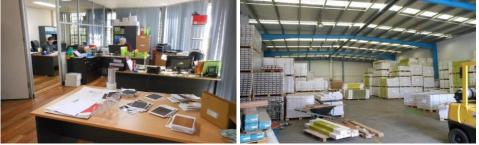

Quality modern office warehouse of approximately 710sqm located off Mills Rd in the heart of Braeside.

Features:

- \* Modern concrete tilt slab warehouse & small office
- \* Includes 50 sqm air-cond office
- \* Container height roller door
- \* 10 carspaces