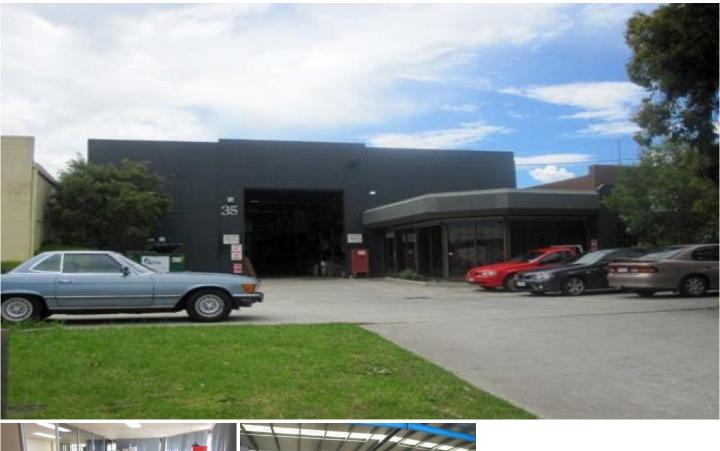

Quality modern office warehouse of approximately 710sqm located off Mills Rd in the heart of Braeside.

Features:

- \* Modern concrete tilt slab warehouse & small office
- \* Includes 50 sqm air-cond office
- \* Container height roller door
- \* 10 carspaces