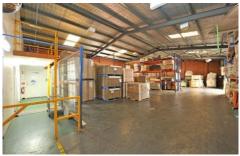

## Features:

- \* Building of 517sqm approx.
- \* Clearspan factory/warehouse of 403sqm
- \* Two storey office of 114sqm approx.
- \* Roller shutter door
- \* 3 phase power
- \* On site parking
- Site area of 617sqm \*
- \* Zoned Industrial 1
- \* This will not last long!