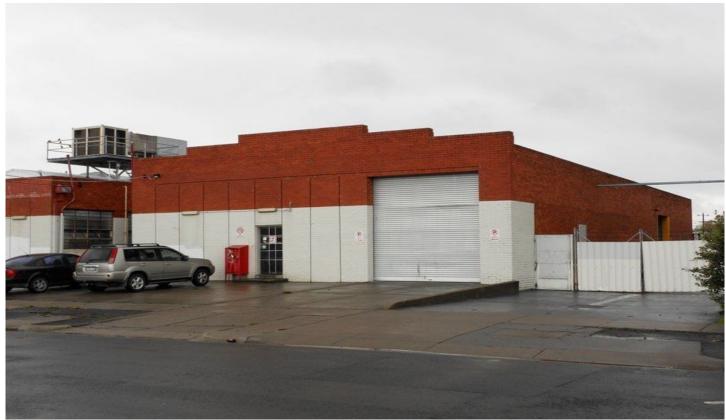

## 42 Westminster Street OAKLEIGH VIC

Stand alone brick factory warehouse located in the heart of the tightly held Oakleigh industrial precinct.

## Features:

- \* Building of 517sqm approx.
- \* Clearspan factory/warehouse of 403sqm
- \* Two storey office of 114sqm approx.
- \* Roller shutter door
- \* 3 phase power
- \* On site parking
- Site area of 617sqm \*
- \* Zoned Industrial 1
- \* This will not last long!