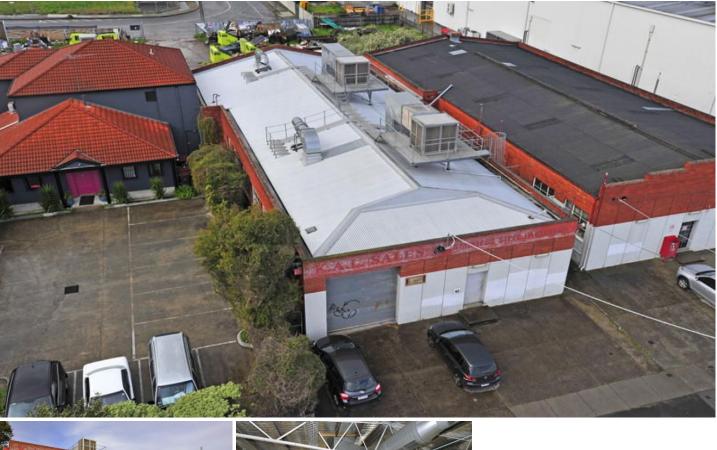

## 40 Westminster Street OAKLEIGH VIC

AUCTION Friday 12th April at 1pm

Stand alone brick factory warehouse located in the heart of the tightly held Oakleigh industrial precinct.

## Features:

- \* Building of 463sqm approximately
- \* Fully heated and cooled factory warehouse
- \* Roller shutter door
- \* 3 phase power
- \* Gas connection available
- \* On site parking
- \* Site area of 605sqm approximately
- \* Zoned Industrial 1
- \* Vacant possession available 11th July 2013

For further information and inspections contact:

| Price         | : POA       |
|---------------|-------------|
| Building Size | : 463 sqm   |
| Land Size     | : 605 sqm   |
| View          | : https://w |