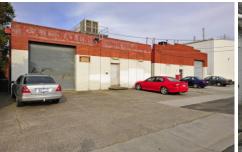

## 40 Westminster Street OAKLEIGH VIC

AUCTION Friday 12th April at 1pm

Stand alone brick factory warehouse located in the heart of the tightly held Oakleigh industrial precinct.

## Features:

- \* Building of 463sqm approximately
- \* Fully heated and cooled factory warehouse
- \* Roller shutter door
- \* 3 phase power
- \* Gas connection available
- \* On site parking
- \* Site area of 605sqm approximately
- \* Zoned Industrial 1
- \* Vacant possession available 11th July 2013

For further information and inspections contact:

| Price         | : POA       |
|---------------|-------------|
| Building Size | : 463 sqm   |
| Land Size     | : 605 sqm   |
| View          | : https://w |