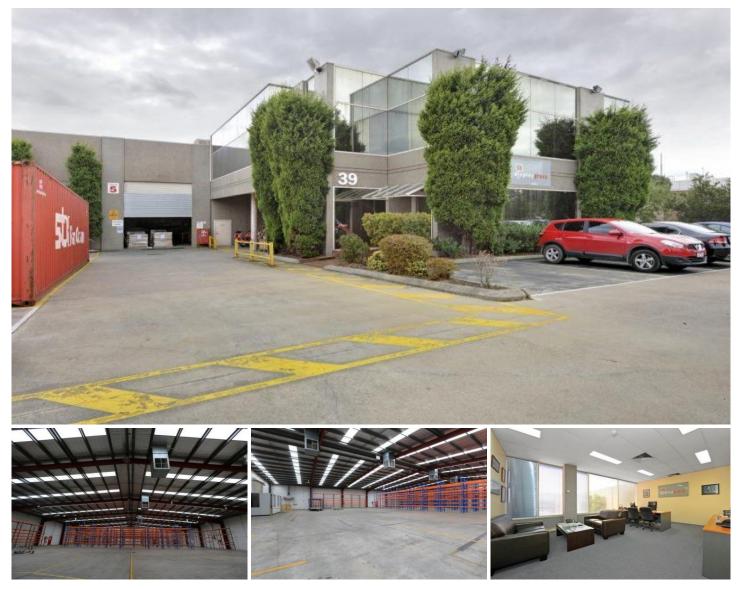

## **39 South Corporate Avenue ROWVILLE VIC**

Quality office warehouse in premier location with immediate **EASTLINK** features:

- + High and bright warehouse
- + Access to warehouse via 2 container height roller doors

+ Excellent car parking and truck loading via wide front concrete apron

- + Partitioned and air conditioned offices
- + Toilets & amenities on both office levels
- + Inspection will impress

Contact Gavin Dumas 0411 878 423 or Luke Pitcher 0417

Price Building Size : 2652 sqm

View

- : Contact Agent

: https://www.crabtrees.com.au/lease/vic/ east/rowville/commercial/industrial/5861 704

**Gavin Dumas** (03) 95678888

https://www.crabtrees.com.au Crabtrees Real Estate is built on history, reputation and expertise. We offer a level of knowledge others can't m