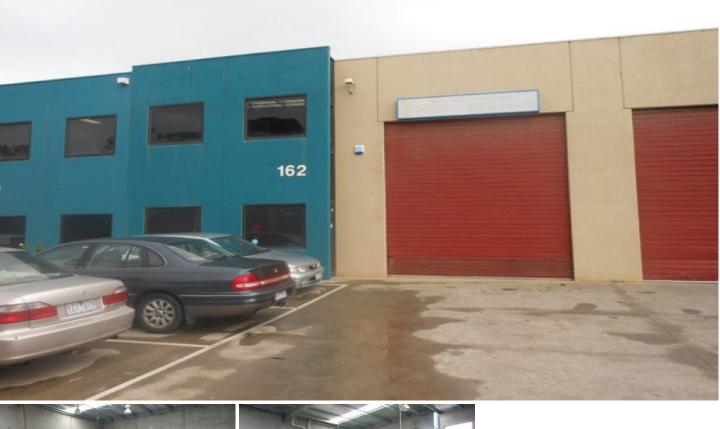

## 162/248-264 Osborne Avenue CLAYTON SOUTH VIC

Located between Clayton Road and the Westall Road Extension, this modern warehouse is in excellent condition and one of few properties available for lease in the Grange Business Park.

**Property Features:** 

+ Very secure premises (includes window bars, extra roller door padlock & security system)

- + 3 car parking spaces
- + Good height of approx. 5.4-5.8m
- + Great natural light
- + Hi-Bay lighting

| Price                | : annual                                 |
|----------------------|------------------------------------------|
| <b>Building Size</b> | : 151 sqm                                |
| Viow                 | + https://www.orabtroos.com.au/loaco/vi/ |