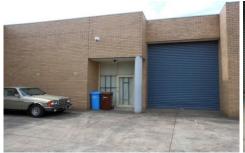

Features:

- + 160sqm in total
- + Container height roller door
- + Good internal clearance
- + Onsite parking for 2 vehicles + additional street parking
- + Securely remote controlled fenced & alarm system
- + Flood lighting
- + Seperate male & female toilets
- + Kitchenette
- + Well manicured gardens
- + Inspection will impress!!