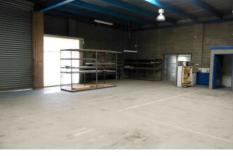

Features:

- + 160sqm in total
- + Container height roller door
- + Good internal clearance
- + Onsite parking for 2 vehicles + additional street parking
- + Securely remote controlled fenced & alarm system
- + Flood lighting
- + Seperate male & female toilets
- + Kitchenette
- + Well manicured gardens
- + Inspection will impress!!