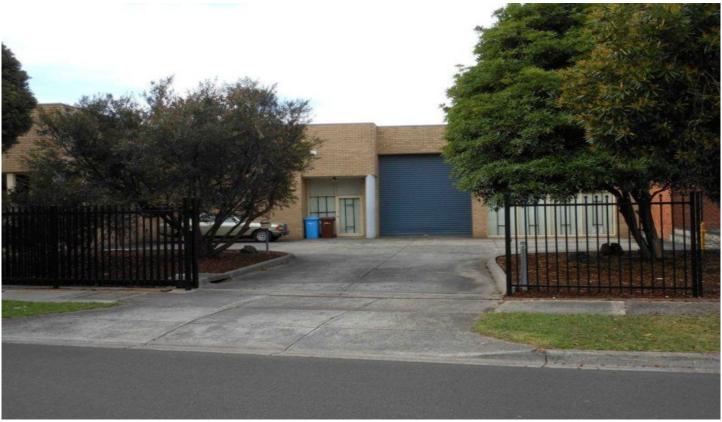

## 2/2 Woodbine Court WANTIRNA SOUTH VIC

Well maintained factory warehouse located close to Burwood Highway, High Street Road and Stud Road, this little beauty will suit a variety of uses including tradie storage, car/boat storage, small operation the list goes on...

Features:

- + 160sqm in total
- + Container height roller door
- + Good internal clearance
- + Onsite parking for 2 vehicles + additional street parking
- + Securely remote controlled fenced & alarm system
- + Flood lighting
- + Seperate male & female toilets
- + Kitchenette
- + Well manicured gardens
- + Inspection will impress!!