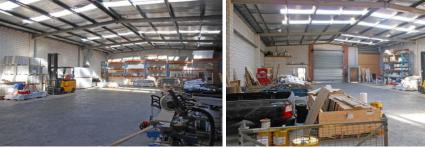

## 4 Joyce Street SPRINGVALE VIC

Well Located bright factory warehouse, just off Center Rd Springvael!

Features Include:

- + Well located to Centre Road and Westall Road
- + Street frontage
- + Roller door access 4.2m approx
- + Internal height 5-6 metres approx
- + 3 phase power
- + Good natural light