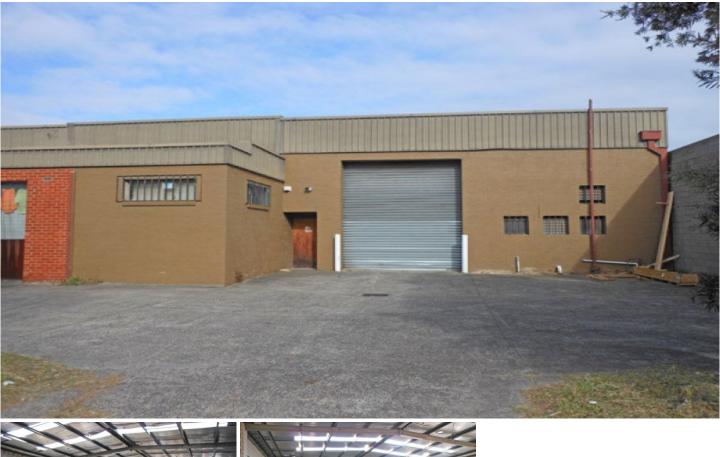

## 4 Joyce Street SPRINGVALE VIC

Well Located bright factory warehouse, just off Center Rd Springvael!

Features Include:

- + Well located to Centre Road and Westall Road
- + Street frontage
- + Roller door access 4.2m approx
- + Internal height 5-6 metres approx
- + 3 phase power
- + Good natural light